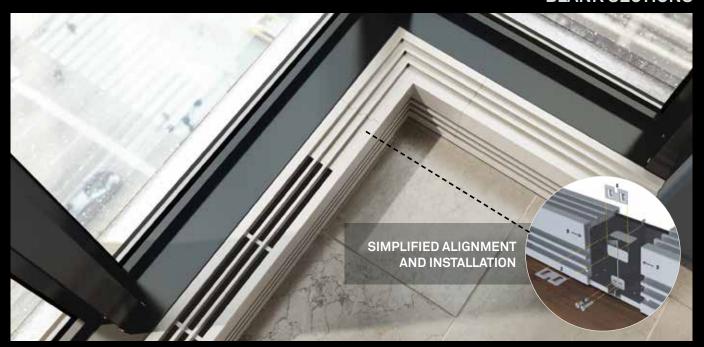

# SOLUTIONS FOR ALL TYPES OF PROJECTS

Made of extruded aluminum for increased durability

A consistent and unique style to guarantee harmony and consistency throughout your project

Wide range of power densities for all types of projects

Can be installed with blank sections for a continuous effect

Wide variety of personalized options

Wireways for connections at either end



## THE ADVANTAGES OF EXTRUDED ALUMINUM



# MANUFACTURING STEPS FOR EXTRUDED ALUMINUM



# ULTIMATE PERSONALIZATION THE ALUX OPTIONS

#### **FULL WIDTH STAND**



#### **CUSTOMIZABLE CORNERS**



#### **BLANK SECTIONS**



#### **PEDESTAL**



#### FINISHED BACK OF THE UNIT











# A WIDE RANGE OF COLOURS AND FINISHES





#### **OPTIONAL COLOURS**





























MINI ALUMINUM ARCHITECTURAL BASEBOARD

## THE SMALLEST IN ITS CLASS





Ideal for back-up heating and provides a fluid and continuous effect. Low power density ideal to provide a uniform look to large walls.







MINI ALUMINUM ARCHITECTURAL BASEBOARD

## STYLE & DURABILITY AT YOUR FEET

TECHNICAL DRAWING (SIDE)



Low power density - ideal for an even heat distribution. Can be installed on the floor along large walls or mounted on the frame of large windows.





ALUMINUM ARCHITECTURAL BASEBOARD

## THE CHOICE OF ARCHITECTS

TECHNICAL DRAWING (SIDE)





Optimum flexibility that suits every need. High power densities for the