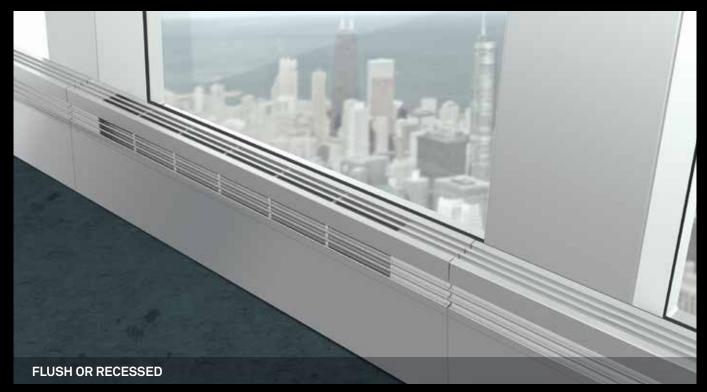

ALUMINUM ARCHITECTURAL BASEBOARD

## THE CHOICE OF ARCHITECTS

TECHNICAL DRAWING (SIDE)

Optimum flexibility that suits every need. High power densities for the main heating source in areas with limited space.

ALUMINUM ARCHITECTURAL BASEBOARD