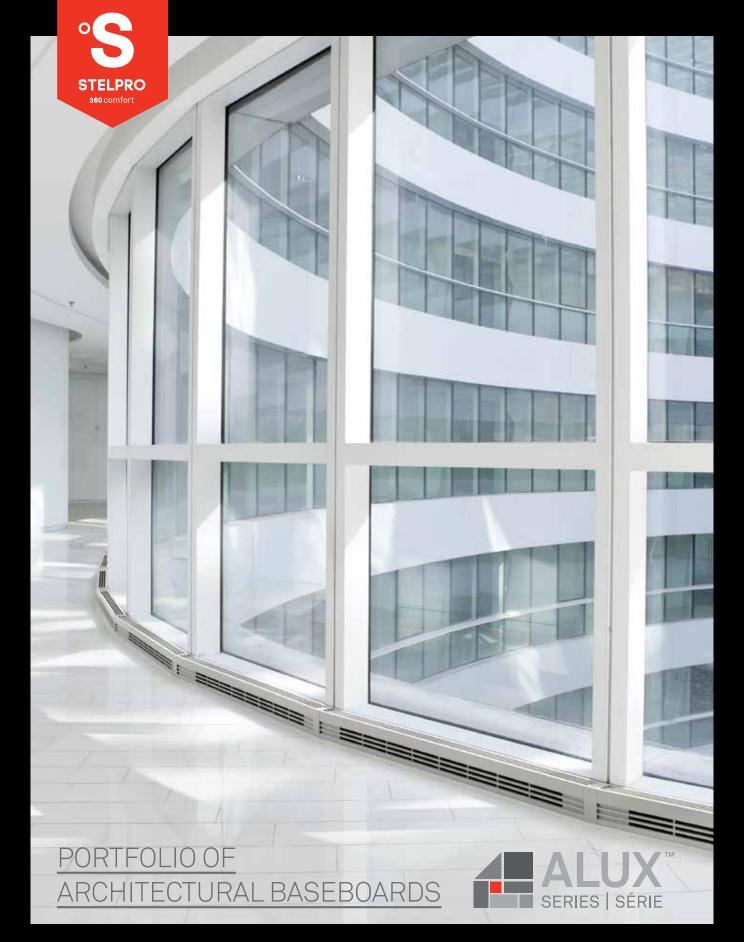

# SOLUTIONS FOR ALL TYPES OF PROJECTS

Made of extruded aluminum for increased durability

A consistent and unique style to guarantee harmony and consistency throughout your project

Wide range of power densities for all types of projects

Can be installed with blank sections for a continuous effect

Wide variety of personalized options

Wireways for connections at either end



## THE ADVANTAGES OF EXTRUDED ALUMINUM



# MANUFACTURING STEPS FOR EXTRUDED ALUMINUM



# ULTIMATE PERSONALIZATION THE ALUX OPTIONS

#### **FULL WIDTH STAND**



#### **CUSTOMIZABLE CORNERS**



#### **BLANK SECTIONS**



#### **PEDESTAL**



#### FINISHED BACK OF THE UNIT











# A WIDE RANGE OF COLOURS AND FINISHES





#### **OPTIONAL COLOURS**





























MINI ALUMINUM ARCHITECTURAL B