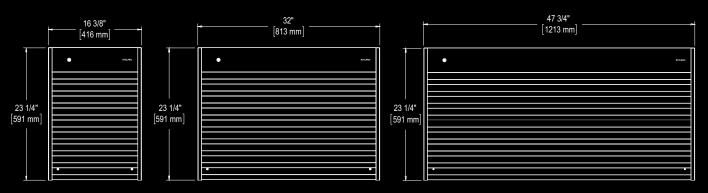

## WHEN DURABILITY, PERFORMANCE & DESIGN MEET

TECHNICAL DRAWINGS (FRONT)

Ideal in areas where there is a high volume of traffic.

Resistant to dents, humidity and rust.

Single, double or triple units available depending on required wattage.