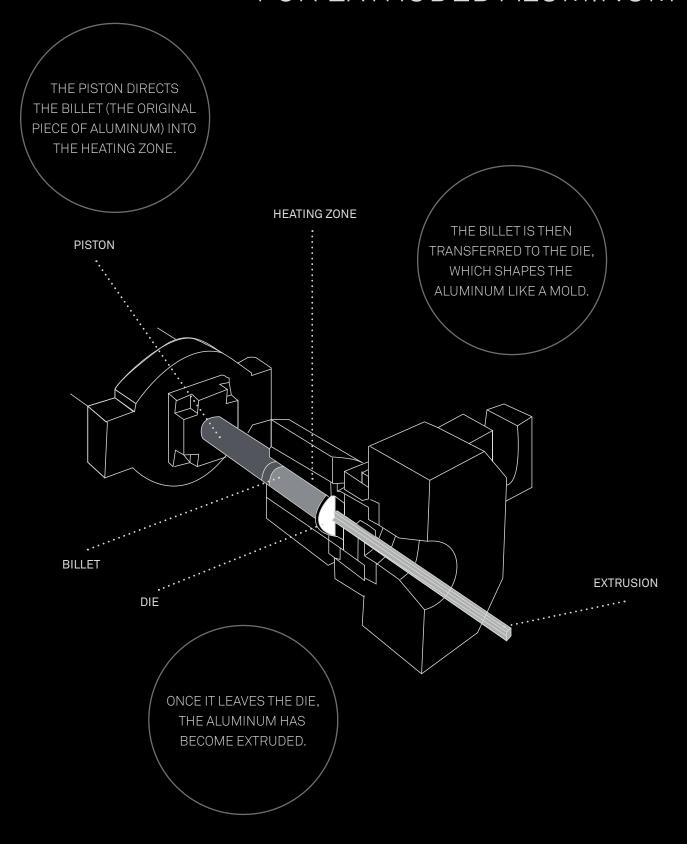

# SOLUTIONS FOR ALL TYPES OF PROJECTS

Made of extruded aluminum for increased durability

A consistent and unique style to guarantee harmony and consistency throughout your project

Wide range of power densities for all types of projects

Can be installed with blank sections for a continuous effect

Wide variety of personalized options

Wireways for connections at either end



## THE ADVANTAGES OF EXTRUDED ALUMINUM



# MANUFACTURING STEPS FOR EXTRUDED ALUMINUM



# ULTIMATE PERSONALIZATION THE ALUX OPTIONS

#### **FULL WIDTH STAND**



#### **CUSTOMIZABLE CORNERS**



#### **BLANK SECTIONS**



#### **PEDESTAL**



#### FINISHED BACK OF THE UNIT











# A WIDE RANGE OF COLOURS AND FINISHES





#### **OPTIONAL COLOURS**





























MINI ALUMINUM ARCHITECTURAL BASEBOARD

## THE SMALLEST IN ITS CLASS





Ideal for back-up heating and provides a fluid and continuous effect. Low power density ideal to provide a uniform look to large walls.







MINI ALUMINUM ARCHITECTURAL BASEBOARD

## STYLE & DURABILITY AT YOUR FEET

TECHNICAL DRAWING (SIDE)



Low power density - ideal for an even heat distribution. Can be installed on the floor along large walls or mounted on the frame of large windows.





ALUMINUM ARCHITECTURAL BASEBOAR