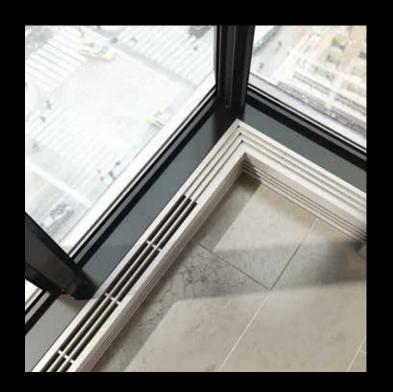

#### **CUSTOMIZABLE CORNERS**

## STYLE & DURABILITY AT YOUR FEET

TECHNICAL DRAWING (SIDE)

Low power density - ideal for an even heat distribution. Can be installed on the floor along large walls or mounted on the frame of large windows.