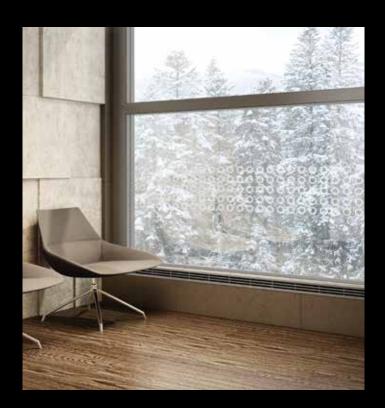

## STYLE & DURABILITY AT YOUR FEET

TECHNICAL DRAWING (SIDE)

Low power density - ideal for an even heat distribution. Can be installed on the floor along large walls or mounted on the frame of large windows.

## THE CHOICE OF ARCHITECTS

TECHNICAL DRAWING (SIDE)

Optimum flexibility that suits every need. High power densities for the main heating source in areas with limited space.

ALUMINUM ARCHITECTURAL BASEBOARD