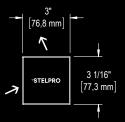

## THE SMALLEST IN ITS CLASS

Ideal for back-up heating and provides a fluid and continuous effect. Low power density ideal to provide a uniform look to large walls.

MINI ALUMINUM ARCHITECTURAL BASEBOARD

## STYLE & DURABILITY AT YOUR FEET

TECHNICAL DRAWING (SIDE)

Low power density - ideal for an even heat distribution. Can be installed on the floor along large walls or mounted on the frame of large windows.