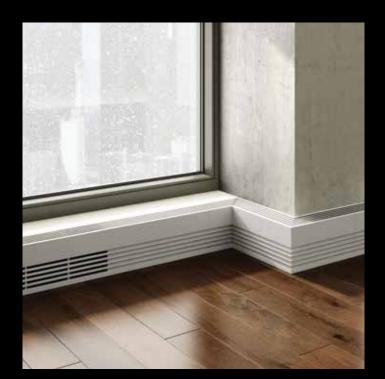

## THE SMALLEST IN ITS CLASS

Ideal for back-up heating and provides a fluid and continuous effect. Low power density ideal to provide a uniform look to large walls.

MINI ALUMINUM ARCHITECTURAL BASEBOARD

## STYLE & DURABILITY AT YOUR FEET

TECHNICAL DRAWING (SIDE)

Low power density - ideal for an even heat distribution. Can be installed on the floor along large walls or mounted on the frame of large windows.