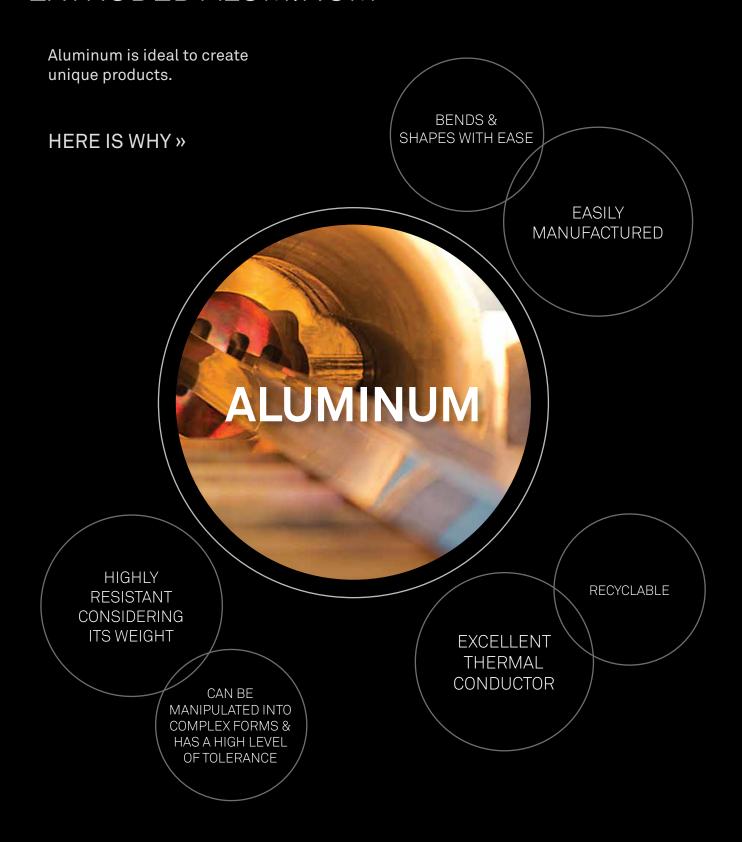

## THE ADVANTAGES OF EXTRUDED ALUMINUM

# MANUFACTURING STEPS FOR EXTRUDED ALUMINUM