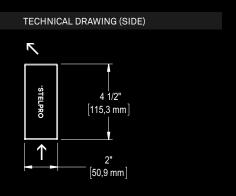

## STYLE & DURABILITY AT YOUR FEET

TECHNICAL DRAWING (SIDE)

Low power density - ideal for an even heat distribution. Can be installed on the floor along large walls or mounted on the frame of large windows.