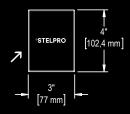

## THE CHOICE OF ARCHITECTS

TECHNICAL DRAWING (SIDE)

Optimum flexibility that suits every need. High power densities for the main heating source in areas with limited space.

ALUMINUM ARCHITECTURAL BASEBOARD

### <u>DESIGN &</u> <u>VERSATILITY COMBINED</u>

 $\uparrow$ 

Ideal as a main heating source in areas where the demand is significant but space is limited.