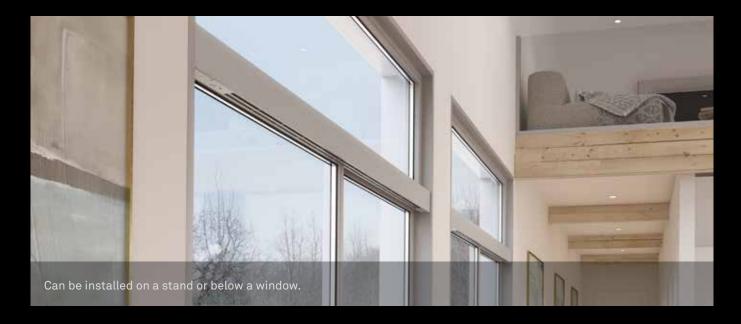

## STYLE & DURABILITY AT YOUR FEET

TECHNICAL DRAWING (SIDE)

Low power density - ideal for an even heat distribution. Can be installed on the floor along large walls or mounted on the frame of large windows.