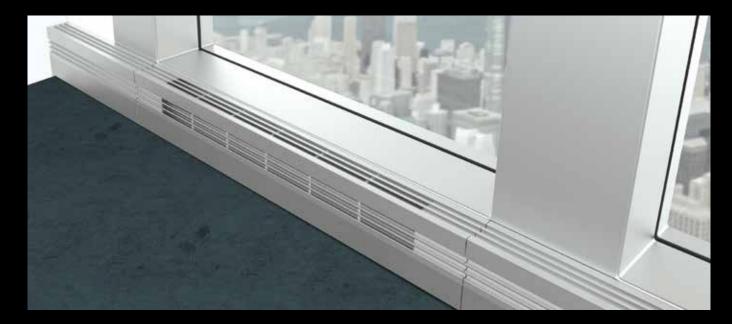

## THE CHOICE OF ARCHITECTS

TECHNICAL DRAWING (SIDE)

Optimum flexibility that suits every need. High power densities for the main heating source in areas with limited space.

ALUMINUM ARCHITECTURAL BASEBOARD

### <u>DESIGN &</u> <u>VERSATILITY COMBINED</u>

 $\uparrow$ 

Ideal as a main heating source in areas where the demand is significant but space is limited.