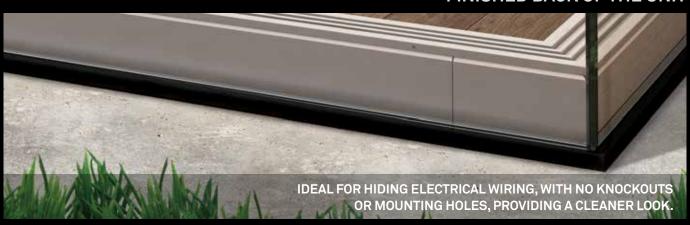

# SOLUTIONS FOR ALL TYPES OF PROJECTS

Made of extruded aluminum for increased durability

A consistent and unique style to guarantee harmony and consistency throughout your project

Wide range of power densities for all types of projects

Can be installed with blank sections for a continuous effect

Wide variety of personalized options

Wireways for connections at either end



## THE ADVANTAGES OF EXTRUDED ALUMINUM



# MANUFACTURING STEPS FOR EXTRUDED ALUMINUM



# ULTIMATE PERSONALIZATION THE ALUX OPTIONS

#### **FULL WIDTH STAND**



#### **CUSTOMIZABLE CORNERS**



#### **BLANK SECTIONS**



#### **PEDESTAL**



#### FINISHED BACK OF THE UNIT











# A WIDE RANGE OF COLOURS AND FINISHES





#### **OPTIONAL COLOURS**





























MINI ALUMINUM ARCHITECTURAL BASEBOARD

## THE SMALLEST IN ITS CLASS





Ideal for back-up heating and provides a fluid and continuous effect. Low power density ideal to provide a uniform look to large walls.







MINI ALUMINUM ARCHITECTURAL BASEBOARD

## STYLE & DURABILITY AT YOUR FEET

TECHNICAL DRAWING (SIDE)



Low power density - ideal for an even heat distribution. Can be installed on the floor along large walls or mounted on the frame of large windows.





ALUMINUM ARCHITECTURAL BASEBOARD

## THE CHOICE OF ARCHITECTS

TECHNICAL DRAWING (SIDE)





Optimum flexibility that suits every need. High power densities for the main heating source in areas with limited space.