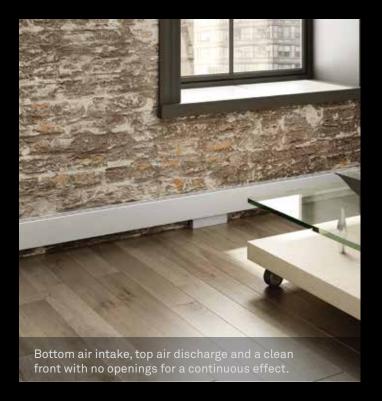

## STYLE & DURABILITY AT YOUR FEET

TECHNICAL DRAWING (SIDE)

Low power density - ideal for an even heat distribution. Can be installed on the floor along large walls or mounted on the frame of large windows.