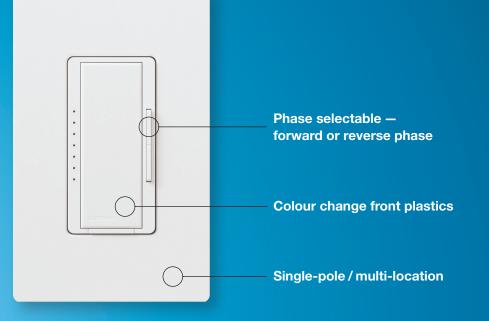

## **Product highlights:**

- 1. Load ratings:
  - 250W of LED/CFL
  - 500W of incandescent/halogen/ELV
  - 400 VA/300 W of MLV
- 2. Fast, easy retrofittable installation for any age home, with any wiring
  - Neutral optional
  - · Screw terminals easy wiring, no wire connectors required
- 3. Phase selectable works in both forward or reverse phase dimming
- 4. Colour change front plastics interchangeable plastics to match the decor of any home