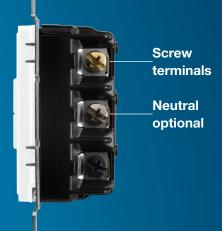

## **Product highlights:**

- 1. Load ratings:
  - 250W of LED/CFL
  - 500W of incandescent/halogen/ELV
  - 400 VA/300 W of MLV
- 2. Fast, easy retrofittable installation for any age home, with any wiring
  - Neutral optional
  - · Screw terminals easy wiring, no wire connectors required
- 3. Phase selectable works in both forward or reverse phase dimming
- 4. Colour change front plastics interchangeable plastics to match the decor of any home