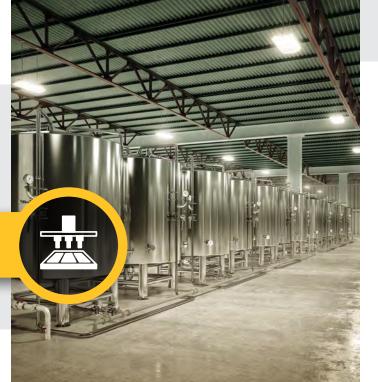

## Food and Beverage Processing

Visibility, sanitation and temperature control are all critical considerations in food and beverage processing facilities. The LED lighting fixtures must have the flexibility to deliver energy savings, perform in wet environments, and be subject to rigorous cleaning procedures that standard lighting fixtures cannot meet.

Uniform lighting in a food processing facility allows workers to see visual cues from a distance while providing sufficient light to perform their specific tasks in a safe, efficient and productive manner.