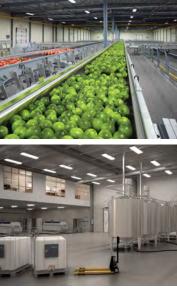

## Food and Beverage Processing

Visibility, sanitation and temperature control are all critical considerations in food and beverage processing facilities. The LED lighting fixtures must have the flexibility to deliver energy savings, perform in wet environments, and be subject to rigorous cleaning procedures that standard lighting fixtures cannot meet.

Uniform lighting in a food processing facility allows workers to see visual cues from a distance while providing sufficient light to perform their specific tasks in a safe, efficient and productive manner.