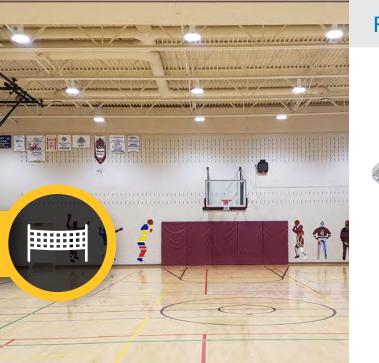

## Sports / Multi-Purpose

Wide open, high ceiling areas that are common to gymnasiums and multi-purpose facilities present a unique challenge for lighting systems. The lighting fixtures need to be able to provide energy efficiency while not sacrificing a uniformly, well lit space. LED industrial fixtures are designed to properly light the space with the fewest number of fixtures required, while also being rugged enough to withstand impact from mobile sporting equipment.

Glare-free light is important during sports games where players look up frequently to track a ball. High-grade lighting lenses improve visual comfort for athletes and reduce glare – improving player's performance.