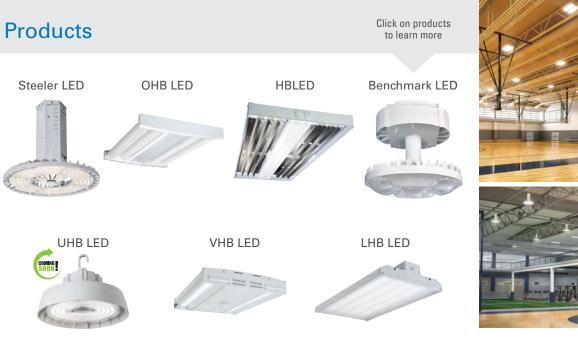

orkers.



#### Products





Benchmark LED







VT4 LED

Click on products

to learn more





SELD



## Sports / Multi-Purpose

Wide open, high ceiling areas that are common to gymnasiums and multi-purpose facilities present a unique challenge for lighting systems. The lighting fixtures need to be able to provide energy efficiency while not sacrificing a uniformly, well lit space. LED industrial fixtures are designed to properly light the space with the fewest number of fixtures required, while also being rugged enough to withstand impact from mobile sporting equipment.

Glare-free light is important during sports games where players look up frequently to track a ball. High-grade lighting lenses improve visual comfort for athletes and reduce glare – improving player's performance.





## Food and Beverage Processing

Visibility, sanitation and temperature control are all critical considerations in food and beverage processing facilities. The LED lighting fixtures must have the flexibility to deliver energy savings, perform in wet environments, and be subject to rigorous cleaning procedures that standard lighting fixtures cannot meet.

Uniform lighting in a food processing facility allows workers to see visual cues from a distance while providing sufficient light to perform their specific tasks in a safe, efficient and productive manner.



### Products

UHB LED





VHB LED



VT3 LED



SELD

Click on products

to learn more



## Big Box Retail

Big box retail applications require light distribution and lumen output similar to high bay applications while enhancing t